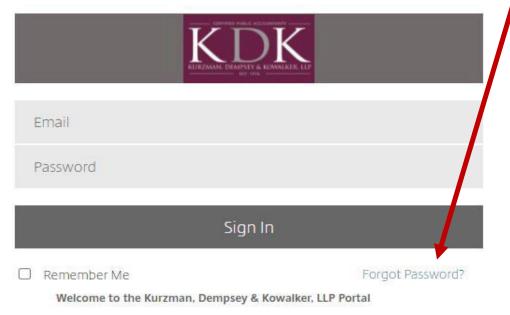

## Accessing your portal any time:

- 1. Enter the URL of the ShareFile account in the form of <u>kdkcpa.sharefile.com</u> in any Web browser.
- 2. Enter your username as your **email address** associated with the account.
- 3. Enter your password, and click **Log In.** You will be taken to the Dashboard menu. \*\*If you cannot remember your password, click Forgot Password.