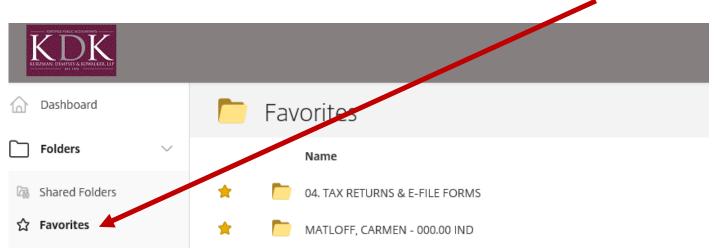

#### **Table of Contents**

2. Click on Folders → Shared Folders is where your main folder(s) reside.

3. **Favorites** if you click on the **star next to any folder** it will create a shortcut to your favorites. If you are only interested in viewing my Tax Return folder and do not want to navigate, you can click the star and have easy access to your **Favorites**.