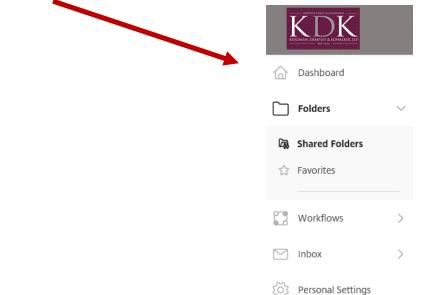

## **Portal features:**

**Side Menu:** Menu items and buttons will be displayed depending on your account permissions and abilities as set by the Administrator.

1. **The Dashboard** allows you to navigate your portal, this is helpful if you have more than one main folder. Also, recent files will display on your **Dashboard.** You will see up to 5 files that you previously accessed from the current web browser.

#### **Table of Contents**

2. Click on Folders → Shared Folders is where your main folder(s) reside.

3. **Favorites** if you click on the **star next to any folder** it will create a shortcut to your favorites. If you are only interested in viewing my Tax Return folder and do not want to navigate, you can click the star and have easy access to your **Favorites**.