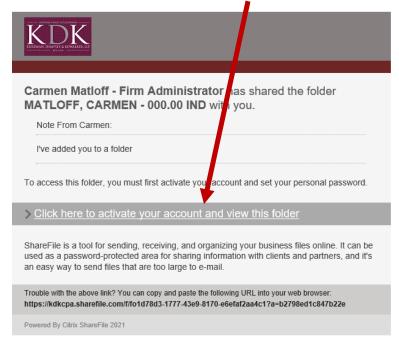

### **Getting Started:**

1. You will receive an e-mail from Carmen Matloff, Firm Administrator stating, "Carmen has shared a folder with you". This is your new portal, when you open the e-mail you will see our firm log with a link, click on the link (see below).

**Note:** This is a **one-time function**, after you set your password you can log into your portal at any time.

2. The link will bring you to confirm your name (see below), click continue.

| I.                  | THE FRANCING AND LINEARS                 |
|---------------------|------------------------------------------|
| Welcome! Please o   | 1 2<br>onfirm your personal information. |
| Welcome. Hease e    | enningear personar mornadon.             |
| First Name : *      | * Required                               |
| Carmen              |                                          |
| Last Name: <b>*</b> |                                          |
| Matloff             |                                          |
| Company :           |                                          |
|                     |                                          |
|                     |                                          |
|                     |                                          |
|                     | Continue                                 |