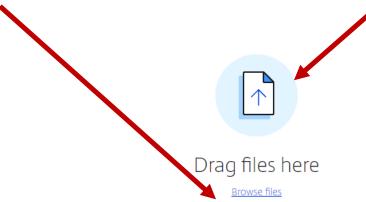

4. Drag your files from your computer into the **Drag Files** here area **or** click **Browse files** to select them manually.

- 5. **Click Upload** on the lower left-hand side of your screen when ready.
  - Your files will be uploaded. Upload speed can vary based on your internet connection.