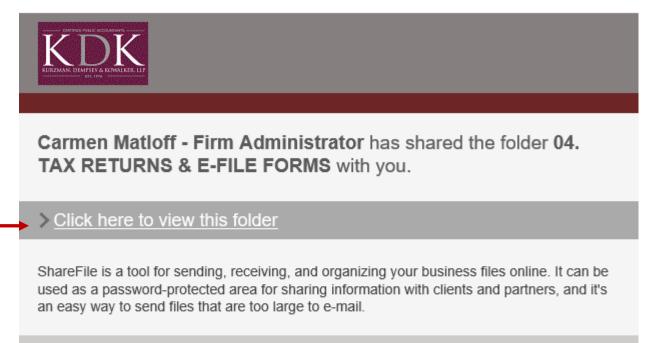

### **Getting Started:**

1. You will receive an e-mail from Carmen Matloff, Firm Administrator stating, "Carmen has shared a folder with you". This is your new portal, when you open the e-mail you will see our firm log with a link, click on the link (see below).