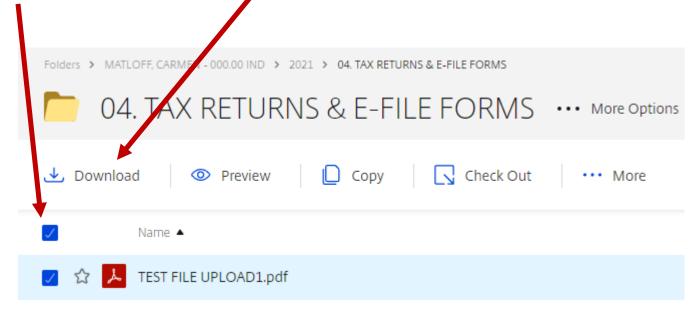

## How to download files from ShareFile without an email Link:

- 1. Log into your account with your username & password
- 2. Navigate to the folder in your ShareFile account that contains the file you wish to download.
- 3. Select the file and click Download or copy.

**Note:** You can download multiple files at once by using the checkboxes on the left side of each file name. Select the files then click the Download button that appears in the content menu above the file list. *You can also preview, copy, or add to your favorites.* 