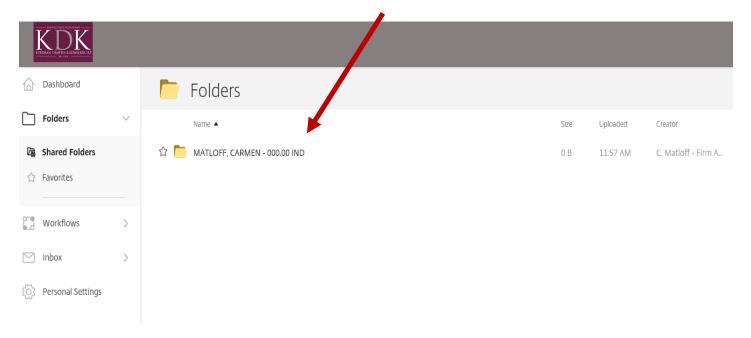

4. You are now in your portal (see below).

5. Click on the folder with your name, you will see folders by years, 2021.

1. Click on a year folder and you will have an expansion of folders set up to
 keep all your information organized. You will be able to log in as many times as you need to upload & download any of your information.