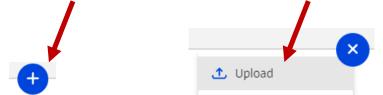

### How to upload files to your portal account:

- 1. You may only upload files to folders where you have been given the Upload access.
- 2. Navigate to the folder where you wish to upload files.
  - Since you are a client user, your folder will be in the Shared Folders section of the account. (If you do not have folders to access, no folders have been shared with you.)
- 3. Access the **Blue Action** Button and **select Upload**.