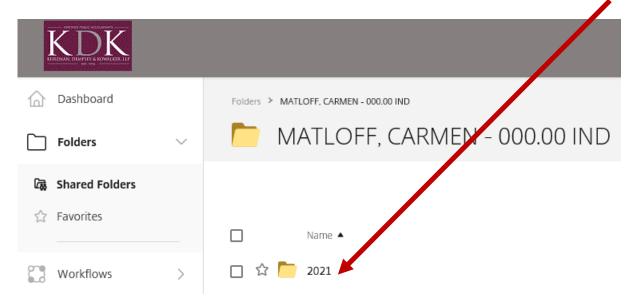

4. You are now in your portal (see below).

5. Click on the folder with your name, you will see folders by years, 2021.

1. Click on a year folder and you will have an expansion of folders set up to
 keep all your information organized. You will be able to log in as many times as you need to upload & download any of your information.