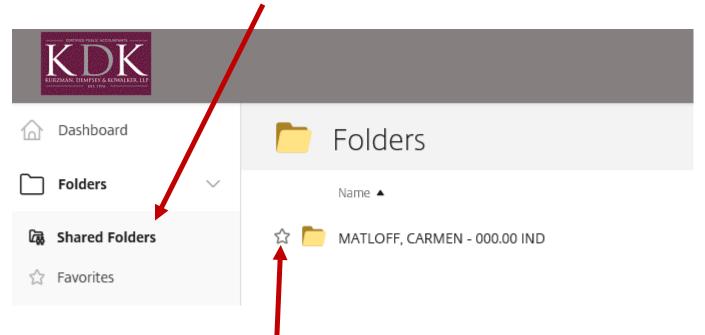

4. You are now in your portal (see below).

5. Click on the folder with your name, you will see folders by years, 2021.

1. Click on a year folder and you will have an expansion of folders set up to
 keep all your information organized. You will be able to log in as many times as you need to upload & download any of your information.

#### **Table of Contents**

2. Click on Folders → Shared Folders is where your main folder(s) reside.

3. **Favorites** if you click on the **star next to any folder** it will create a shortcut to your favorites. If you are only interested in viewing my Tax Return folder and do not want to navigate, you can click the star and have easy access to your **Favorites**.